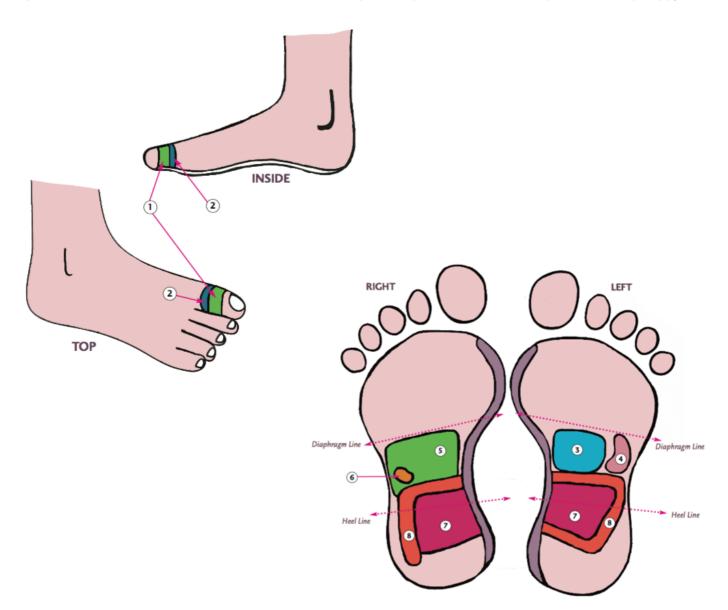

## Ailments:

Colic, Wind, Weaning, Constipation, Vomiting, Diarrhoea

- 1) GUMS & TEETH Chewing & saliva production
- 2) NECK & THROAT Swallowing
- 3) STOMACH Digestive process
- 4) PANCREAS Releases enzymes into small intestines
- 5) LIVER Releases enzymes into small intestines
- 6) GALL BLADDER Releases enzymes into small intestines
- 7) SMALL INTESTINES Absorption of nutrients
- 8) LARGE INTESTINES Elimination of waste/faeces, helps constipation & diarrhoea, dispels wind. Keep nappy on!!